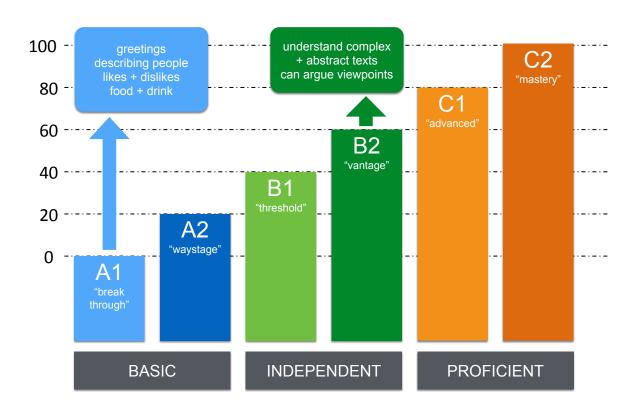

Aligned to the CEFR:

Common

**E**uropean

**F**ramework of

Reference

Mapped to 0-100 scale.

Item difficulty estimated via machine learning & natural language processing. (Neat!)

Aligned to the CEFR:

Common

**E**uropean

Framework of

Reference

Mapped to 0-100 scale.

Item difficulty estimated via machine learning & natural language processing. (Neat!)

- Distinguish between English words and English-like pseudowords
- Significantly predicts reading, writing, & listening abilities (Milton, 2010; Woodrow, 2006; Zimmerman et al., 1977)