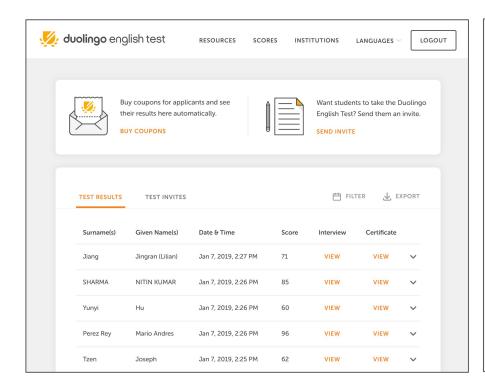

or high-stakes cases.

### Exam results reported

Results are sent via email and can be shared with institutions immediately.







duolingo english test



## Hands-On Demonstration: Or, "Who wants to learn Irish?"

### **Web Browser:**

Go to http://duolingo.com/o/rpbuyh

### Mobile App:

- Sign up or log in to your account
- Go to zyour Profile
- Go to Settings >> Progress Sharing
- Enter this classroom code: RPBUYH



### **Demo: Creating an Assignment**







#### **Hands-On Demonstration:**

Or, "Is Contripitory a Real Word?"



#### Web Browser:

- Go to <a href="http://englishtest.duolingo.com">http://englishtest.duolingo.com</a>
- Sign up for a free test-taker account
- Click TRY PRACTICE TEST, then TRY SAMPLE







### View Certified Results (don't worry, they're not real!)







### Questions? Ask Justin!

justin@duolingo.com