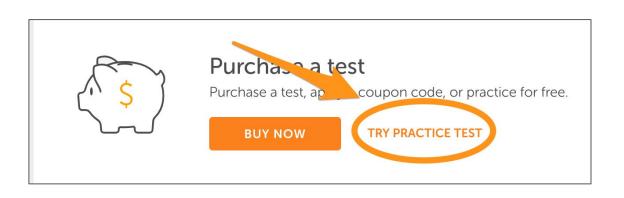

#### Web Browser:

- Go to <a href="http://englishtest.duolingo.com">http://englishtest.duolingo.com</a>
- Sign up for a free test-taker account
- Click TRY PRACTICE TEST, then TRY SAMPLE