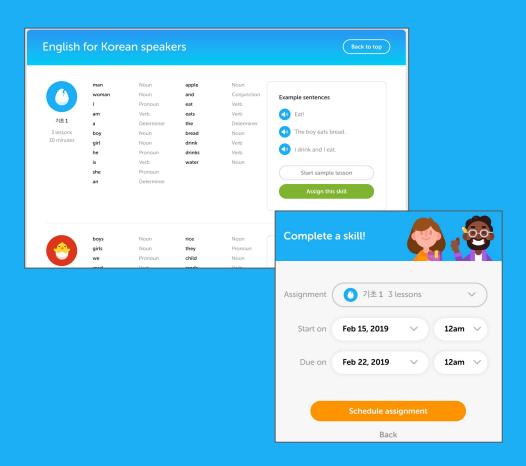

#### Duolingo for your classroom

- Assign work via Duolingo
- Track student progress
- Review lessons in class

It's free!