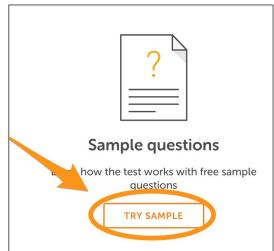

#### Web Browser:

- Go to <a href="http://englishtest.duolingo.com">http://englishtest.duolingo.com</a>
- Sign up for a free test-taker account
- Click TRY PRACTICE TEST, then TRY SAMPLE