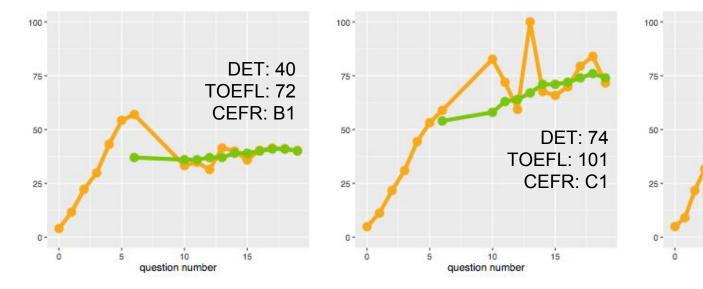

## How the Test is Scored

Computer adaptive testing keeps the test short (~45 min) without sacrificing accuracy.