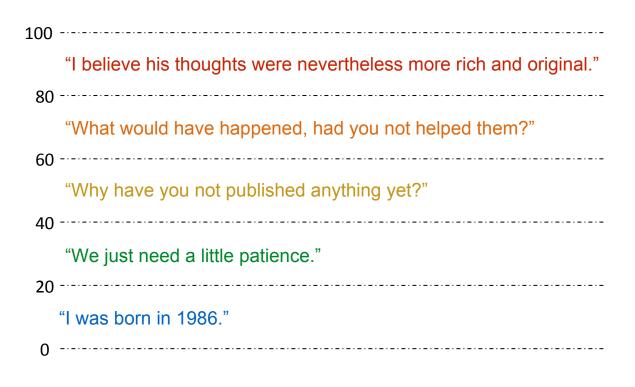

Aligned to the CEFR:

Common

**E**uropean

**F**ramework of

Reference

Mapped to 0-100 scale.

Item difficulty estimated via machine learning & natural language processing. (Neat!)

Aligned to the CEFR:

Common

**E**uropean

Framework of

Reference

Mapped to 0-100 scale.

Item difficulty estimated via machine learning & natural language processing. (Neat!)

- Distinguish between English words and English-like pseudowords
- Significantly predicts reading, writing, & listening abilities (Milton, 2010; Woodrow, 2006; Zimmerman et al., 1977)