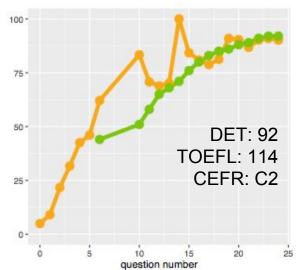

## How the Test is Scored

Computer adaptive testing keeps the test short (~45 min) without sacrificing accuracy.