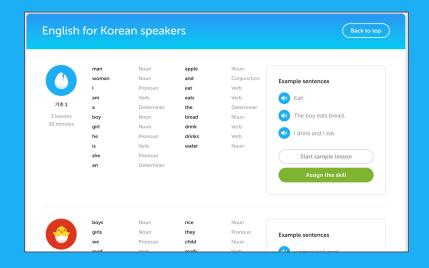

#### Duolingo for your classroom

- Assign work via Duolingo
- Track student progress
- Review lessons in class

It's free!