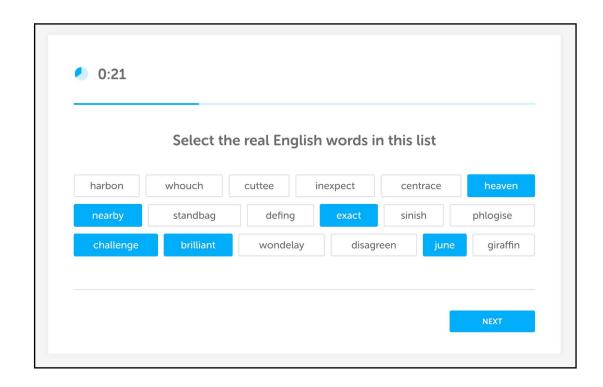

Common

**E**uropean

Framework of

Reference

Mapped to 0-100 scale.

Item difficulty estimated via machine learning & natural language processing. (Neat!)

- Distinguish between English words and English-like pseudowords
- Significantly predicts reading, writing, & listening abilities (Milton, 2010; Woodrow, 2006; Zimmerman et al., 1977)