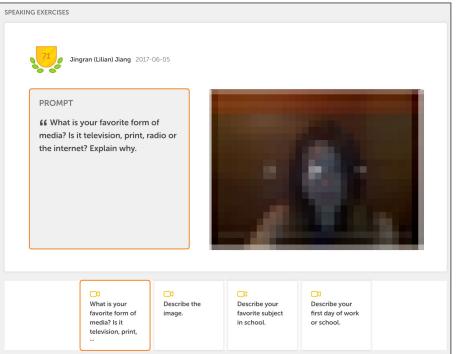

r high-stakes cases.

### Exam results reported

Results are sent via email and can be shared with institutions immediately.







duolingo english test



## Hands-On Demonstration: Or, "Who wants to learn Irish?"

### **Web Browser:**

Go to http://duolingo.com/o/rpbuyh

### Mobile App:

- Sign up or log in to your account
- Go to zyour Profile
- Go to Settings >> Progress Sharing
- Enter this classroom code: RPBUYH



### **Demo: Creating an Assignment**







#### **Hands-On Demonstration:**

Or, "Is Contripitory a Real Word?"



#### Web Browser:

- Go to <a href="http://englishtest.duolingo.com">http://englishtest.duolingo.com</a>
- Sign up for a free test-taker account
- Click TRY PRACTICE TEST, then TRY SAMPLE







### View Certified Results (don't worry, they're not real!)







### Questions? Ask Justin!

justin@duolingo.com